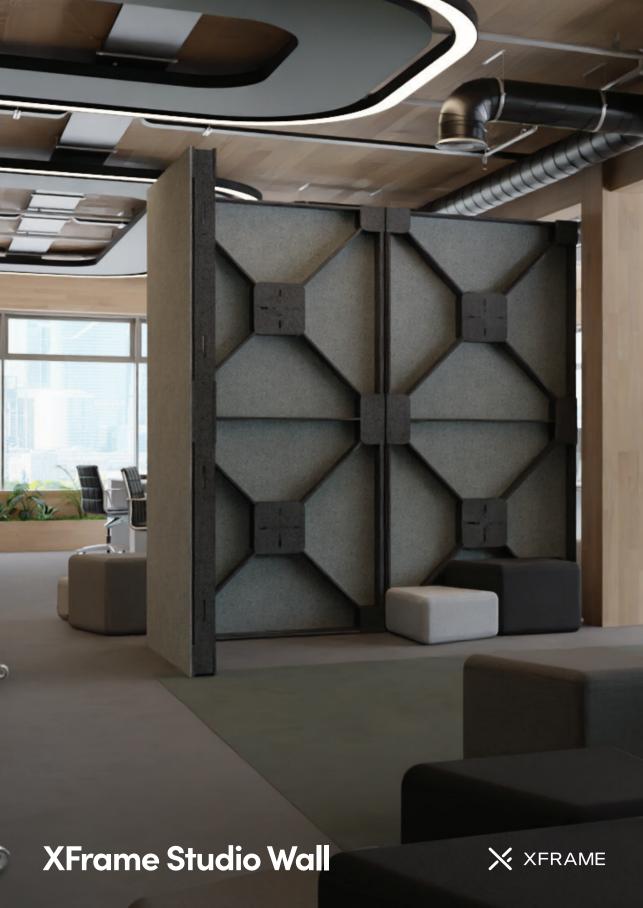

## Studio Wall Kit

XFrame Studio Wall combines high-performance recycled acoustic material with the modularity and simplicity of XFrame. Instantly improve the reverberant performance of your space without the need to fix acoustic panels to building surfaces. Panels can be printed-on, custom cut, face-fixed, inset or grooved.

#### Extendable

XFrame Studio Wall panels are designed to be easily extended and can be collapsed quickly for instant spatial changes.

#### Single-tool assembly

A single allen key is required to assemble panels from individual flat-packed parts.

| Finishing options        |                  | Frame and linings |                 | Charcoal                     | ■ Neutral                | Grey              | + Custom |
|--------------------------|------------------|-------------------|-----------------|------------------------------|--------------------------|-------------------|----------|
| Included parts           | {}<br>}<br>Frame | Acoustic linings  | Lining<br>clips | Custom options               | Aa<br>Custom<br>printing | Custom<br>cutting |          |
| Technical specifications |                  | 10kg              | 5.6 m²          | Min. 60% recycled polyester. |                          |                   |          |

# Studio Wall Configuration Options

Layout options

Single panel configuration

Corner configuration

Lining options

Exposed frame

Inset linings

Face fixed linings Option to line both sides