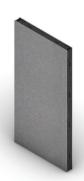

## Studio Wall Kit

XFrame Studio Wall combines high-performance recycled acoustic material with the modularity and simplicity of XFrame. Instantly improve the reverberant performance of your space without the need to fix acoustic panels to building surfaces. Panels can be printed-on, custom cut, face-fixed, inset or grooved.

#### Lightweight

Frame and lining parts formed entirely from 12mm polyester sheets mean XFrame Quiet panels weigh less than 10kg each.

#### Extendable

XFrame Studio Wall panels are designed to be easily extended and can be collapsed quickly for instant spatial changes.

#### Single-tool assembly

A single allen key is required to assemble panels from individual flat-packed parts.

| Finishing options        |                  | Frame and linings |                 | Charcoal                     | ■ Neutral                | Grey              | + Custom |
|--------------------------|------------------|-------------------|-----------------|------------------------------|--------------------------|-------------------|----------|
| Included parts           | {}<br>}<br>Frame | Acoustic linings  | Lining<br>clips | Custom options               | Aa<br>Custom<br>printing | Custom<br>cutting |          |
| Technical specifications |                  | 10kg              | 5.6 m²          | Min. 60% recycled polyester. |                          |                   |          |