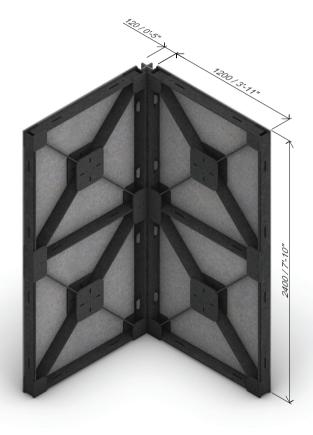

# Studio Wall Configuration Options

Layout options

Single panel configuration

Corner configuration

Lining options

Exposed frame

Inset linings

Face fixed linings Option to line both sides

Height options

Half height (1200mm)

Full height (2400mm)