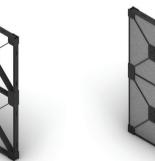

# Studio Wall Configuration Options

Layout options

Single panel configuration

Corner configuration

Lining options

Exposed frame

Inset linings

Face fixed linings Option to line both sides

Height options

Half height (1200mm)

Full height (2400mm)