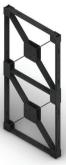

# Studio Wall Configuration Options

Layout options

Single panel configuration

Corner configuration

Lining options

Exposed frame

Inset linings

Face fixed linings Option to line both sides

Height options

Half height (1200mm)

Full height (2400mm)