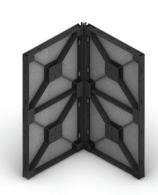

# Studio Wall Configuration Options

Layout options

Single panel configuration

Corner configuration

Lining options

Exposed frame

Inset linings

Face fixed linings Option to line both sides